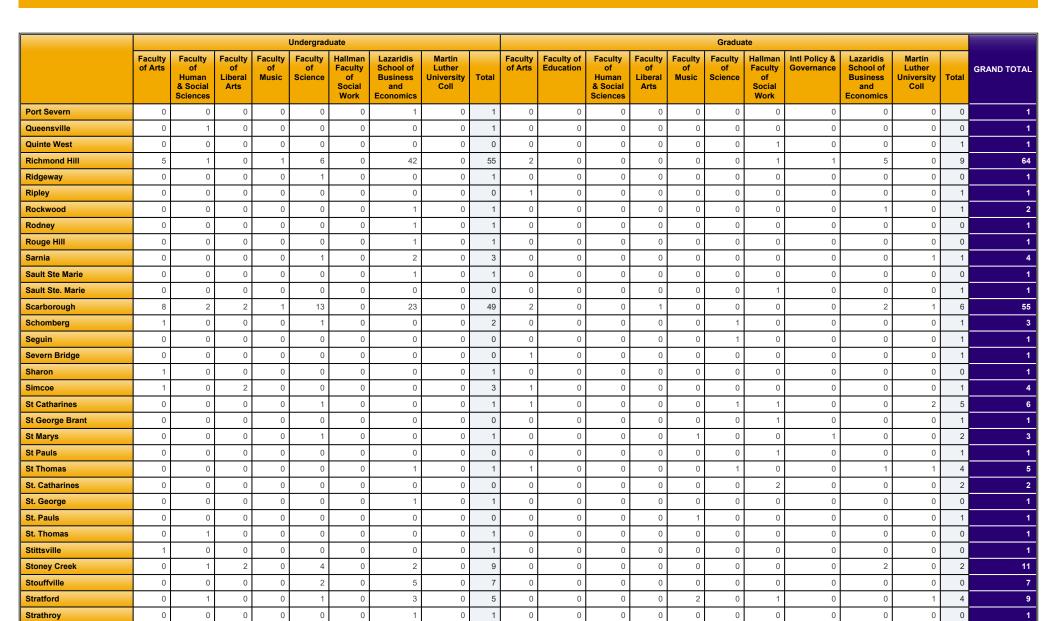

| 1     | 1           |
| London         | 0               | 0                                              | 0                                | 0                      | 5                        | 0                                          | 22                                                     | 0                                      | 27    | 2               | 0                    | 0                                              | 0                                | 1                      | 6                        | 3                                          | 0                           | 2                                                      | 4                                      | 18    | 45          |

E2 4 of 9



E2 5 of 9



E2 6 of 9

Port Rowan



E2 7 of 9



|                        |                 |                                                |                                  |                        | Undergrad                | uate                                       |                                                        |                                        |       | Graduate        |                      |                                                |                                  |                        |                          |                                            |                          |                                                        |                                        |       |             |
|------------------------|-----------------|----------------------------------------