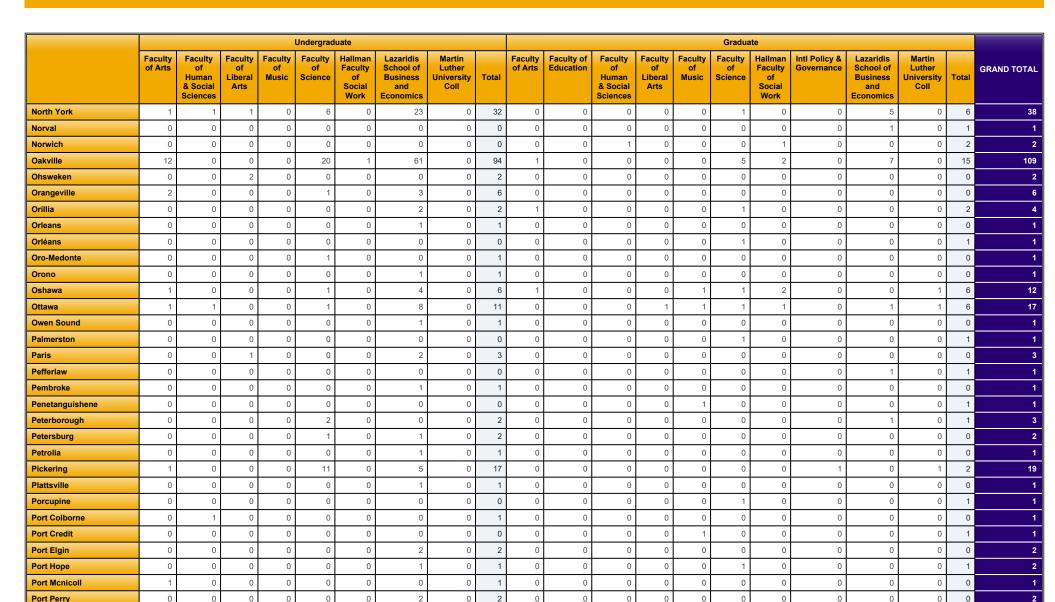

| 0                                      | 1     | 1           |
| London         | 0               | 0                                              | 0                                | 0                      | 5                        | 0                                          | 22                                                     | 0                                      | 27    | 2               | 0                    | 0                                              | 0                                | 1                      | 6                        | 3                                          | 0                           | 2                                                      | 4                                      | 18    | 45          |

E2 4 of 9



E2 5 of 9



E2 6 of 9

Port Rowan



E2 7 of 9



|                        |                 |                                                |                                  |                        | Undergrad                | uate                                       |                                                        |                                        |       | Graduate        |                      |                                                |                                  |                        |                          |                                            |                          |                                                        |                                        |       |             |
|------------------------|-----------------|---------------